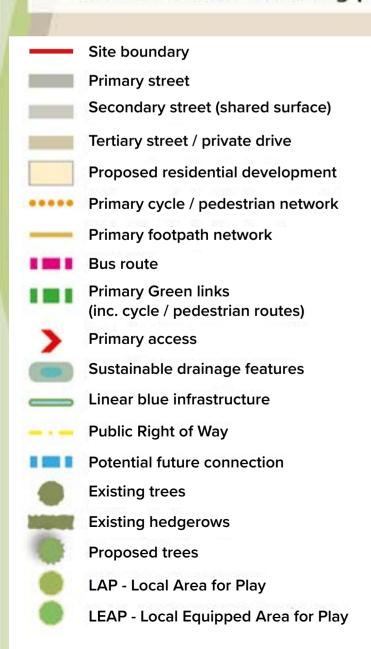

'Arrival Space' - Green space at Dog Kennel Lane entrance with community orchard and access to Bridleway

WIDER BL2 ALLOCATION

A1

'Green Links' - Network of linear green spaces for walking, cycling and play

'The Green' - Central park space at the heart of the site including play space

## WIDER BL2 ALLOCATION

'The Crescent' - Key green space as visual gateway onto Stratford Road with taller focal point buildings

> Higher density neighbourhood along Stratford Road

> > 'Gateway' square and arrival gateway

'Linear Blue Infrastructure' swales and rain gardens

Existing trees and hedges retained

Ecology / biodiversity corridor with new wildlife habitats and walking routes

Lower density development to rural edge